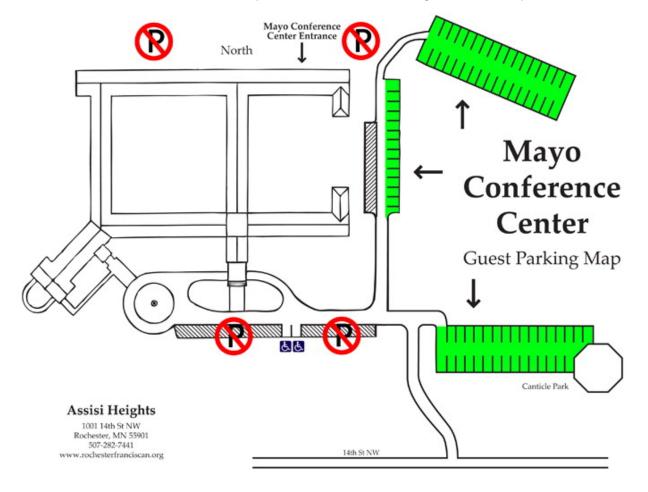

# Use designated parking lots when attending meetings at Mayo Conference Center at **Assisi Heights**

Parking is prohibited on the north and south sides of the complex. This parking is reserved for Assisi Heights employees and tenants. Those attending meetings at the Mayo Conference Center should park in guest parking lots to the east and southeast of the complex. These lots are shaded green on the map below: