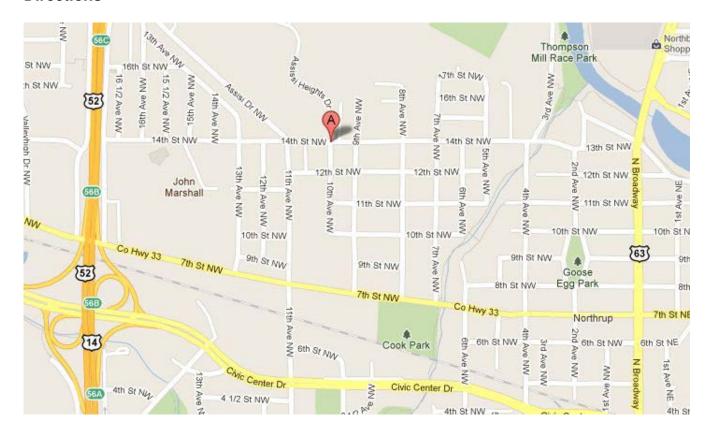

# **Directions**

#### From the South

US-52 N toward Rochester

Merge onto CIVIC CENTER DR NW via EXIT 56A toward MAYO CLINIC

Turn LEFT onto 11TH AVE NW

Turn RIGHT onto 14TH ST NW

Assisi Heights' entrance is directly on your LEFT: 1001 14th St NW Rochester, MN 55901

### From the North

US 52 S toward Rochester

Take the CIVIC CENTER DRIVE NW exit, EXIT 56A toward MAYO CLINIC

Turn LEFT onto 11TH AVE NW

Turn RIGHT onto 14TH ST NW

Assisi Heights' entrance is directly on your LEFT: 1001 14th St NW Rochester, MN 55901

#### From the West

Merge onto US-14 E

US-14 E becomes CIVIC CENTER DR NW

Turn LEFT onto 11TH AVE NW

Turn RIGHT onto 14TH ST NW

Assisi Heights' entrance is directly on your LEFT: 1001 14th St NW Rochester, MN 55901

#### From the East

Merge onto I-90 W

Merge onto US-52 N via EXIT 218 toward ROCHESTER

Merge onto CIVIC CENTER DR NW via EXIT 56A toward MAYO CLINIC

Turn LEFT onto 11TH AVE NW

Turn RIGHT onto 14TH ST NW

Assisi Heights' entrance is directly on your LEFT: 1001 14th St NW Rochester, MN 55901